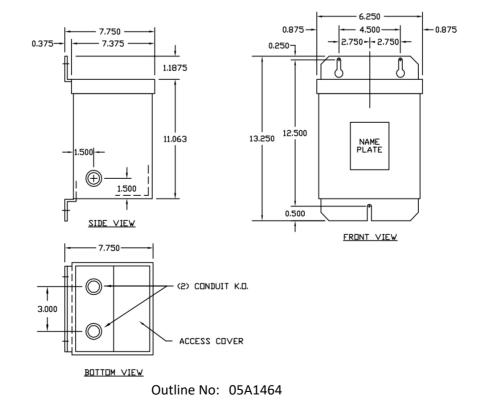

## All units are UL listed and are designed in accordance with applicable NEMA, ANSI and IEEE standards. Transformers are dry-type AA, non-ventilated NEMA 3R enclosure. Transformers are wall mounted. Wall mounting bracket is built into the enclosure. Paint color is ANSI 61.