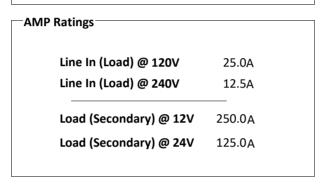

## Catalog No. K1XGF12-3

| -Characteristics - |          |
|--------------------|----------|
| Phase              | 1        |
| KVA                | 3        |
| Primary            | 120X240V |
| Secondary          | 12/24V   |
| Conductor          | Copper   |
| Temp. Rise         | 115° C   |
| Frequency          | 60 HZ    |
| Taps               | None     |
| ESS                | No       |
| Insulation         | 180° C   |
| Weathershield      | N/A      |
| Wall Bracket       | Built-In |
| Weight(lbs)        | 60       |
| Sound(dB)          | 40       |
|                    |          |