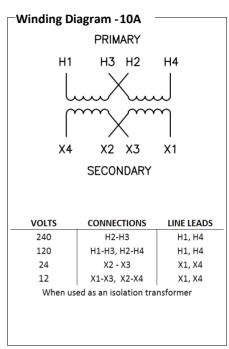

## Catalog No. K1XGF12-3

| -Characteristics - |          |
|--------------------|----------|
| Phase              | 1        |
| KVA                | 3        |
| Primary            | 120X240V |
| Secondary          | 12/24V   |
| Conductor          | Copper   |
| Temp. Rise         | 115° C   |
| Frequency          | 60 HZ    |
| Taps               | None     |
| ESS                | No       |
| Insulation         | 180° C   |
| Weathershield      | N/A      |
| Wall Bracket       | Built-In |
| Weight(lbs)        | 60       |
| Sound(dB)          | 40       |
|                    |          |